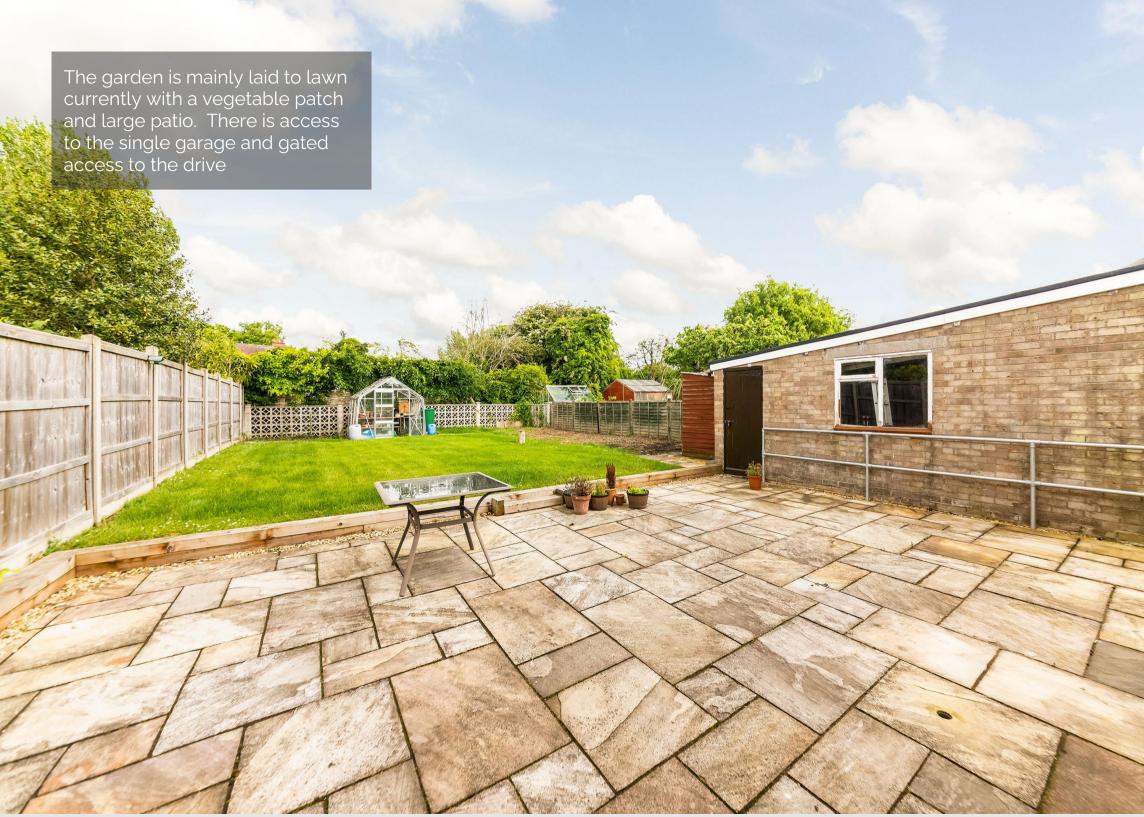

## Tatlings Road, Steventon

Hodsons are delighted to present to the market this well presented two bedroom detached bungalow situated in a guiet cul-de-sac location. Coming into the bright and airy entrance hall the property offers two bedrooms with the main bedroom having fitted wardrobes and the second a single, the modern bathroom with shower cubical and the open plan kitchen/diner which offers good storage in the kitchen and looks out over the rear garden, there is a side door giving access to the garden. The generous lounge offers a very bright and comfortable space with a large window and door looking over the well maintained rear garden. To the front of the property there is ample parking for several cars and access to the single garage and gated side access to the garden, which is mainly laid to lawn with patio area and vegetable patch offering a lovely outside space.

- Coming to market chain free
- Ample driveway parking and single garage
- Generous rear garden with large patio area and mainly laid to lawn with a vegetable patch
- Two bedrooms with fitted wardrobes in the main bedroom
- Generous storage cupboard in the hallway
- Open plan kitchen/diner with side access door
- Generous lounge with feature fireplace and door leading out into the garden
- Situated in a quiet cul-de-sac on the edge of the village