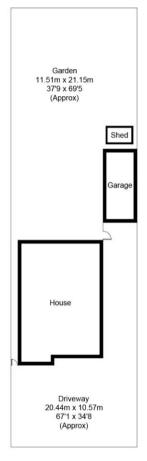

## Tatlings Road, OX13

Approximate Gross Internal Area = 74.7 sq m / 804 sq ft Garage = 15.7 sq m / 169 sq ft total = 90.4 sq m / 973 sq ft

Shed = 3.0 sq m / 32 sq ft

Garden/ Driveway Area = 349.7 sq m / 3764 sq ft

Ground Floor

Floor plan produced in accordance with RICS Property Measurement Standards. © Mortimer Photography. Produced for Hodsons. Unauthorised reproduction prohibited. (ID1083122)

T: 01235 511406

E: didcot@hodsons.co.uk