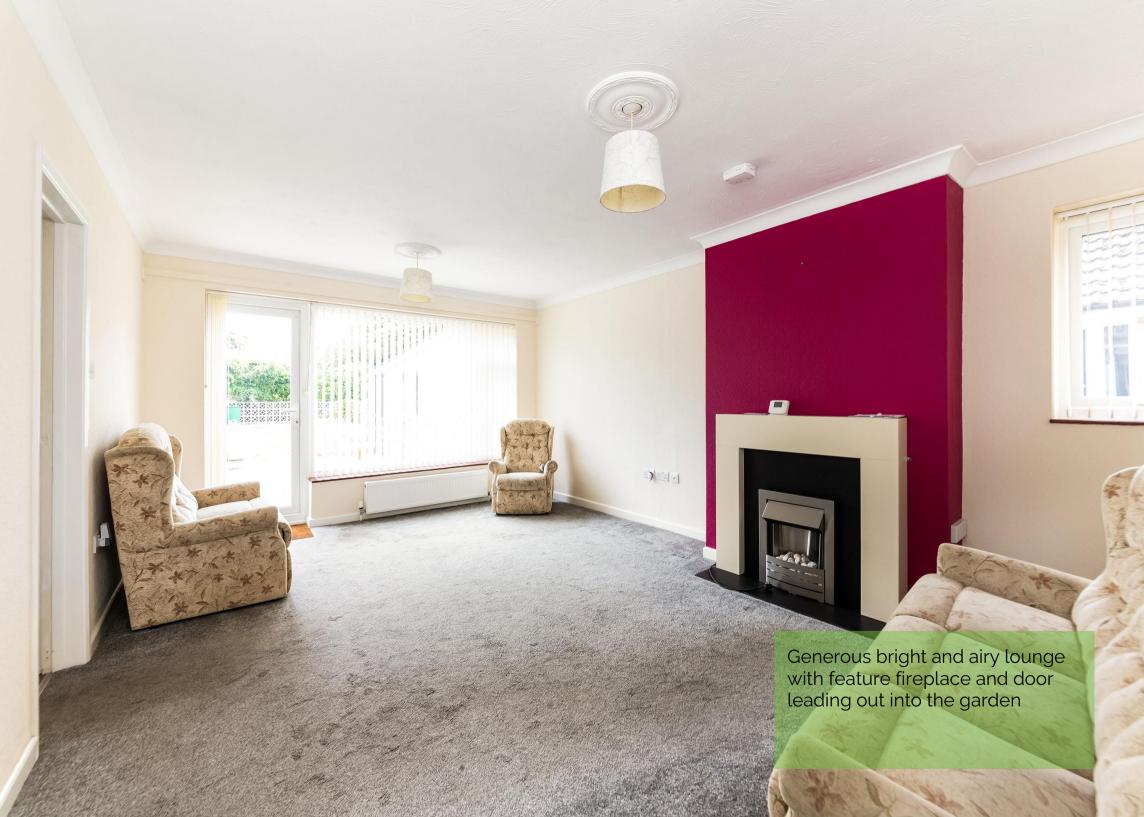

## Tatlings Road, Steventon

Hodsons are delighted to present to the market this well presented two bedroom detached bungalow situated in a guiet cul-de-sac location. Coming into the bright and airy entrance hall the property offers two bedrooms with the main bedroom having fitted wardrobes and the second a single, the modern bathroom with shower cubical and the open plan kitchen/diner which offers good storage in the kitchen and looks out over the rear garden, there is a side door giving access to the garden. The generous lounge offers a very bright and comfortable space with a large window and door looking over the well maintained rear garden. To the front of the property there is ample parking for several cars and access to the single garage and gated side access to the garden, which is mainly laid to lawn with patio area and vegetable patch offering a lovely outside space.

- Coming to market chain free
- Ample driveway parking and single garage
- Generous rear garden with large patio area and mainly laid to lawn with a vegetable patch
- Two bedrooms with fitted wardrobes in the main bedroom
- Generous storage cupboard in the hallway
- Open plan kitchen/diner with side access door
- Generous lounge with feature fireplace and door leading out into the garden
- Situated in a quiet cul-de-sac on the edge of the village