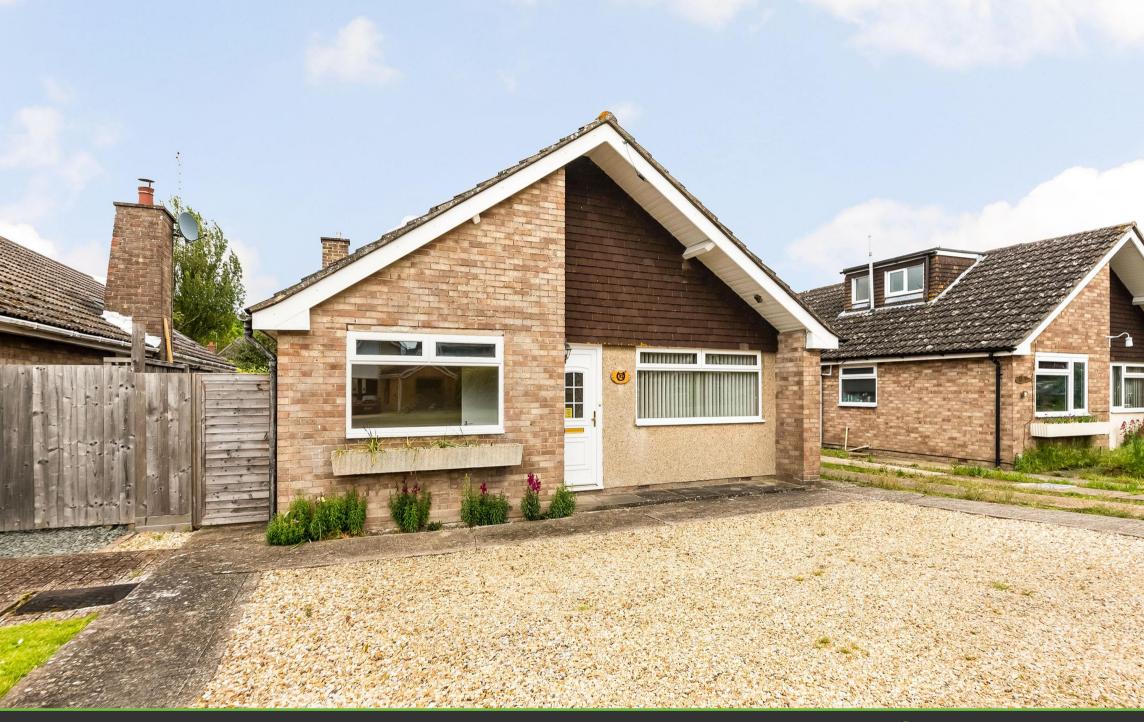

## Tatlings Road, Steventon

Hodsons are delighted to present to the market this well presented two bedroom detached bungalow situated in a guiet cul-de-sac location. Coming into the bright and airy entrance hall the property offers two bedrooms with the main bedroom having fitted wardrobes and the second a single, the modern bathroom with shower cubical and the open plan kitchen/diner which offers good storage in the kitchen and looks out over the rear garden, there is a side door giving access to the garden. The generous lounge offers a very bright and comfortable space with a large window and door looking over the well maintained rear garden. To the front of the property there is ample parking for several cars and access to the single garage and gated side access to the garden, which is mainly laid to lawn with patio area and vegetable patch offering a lovely outside space.