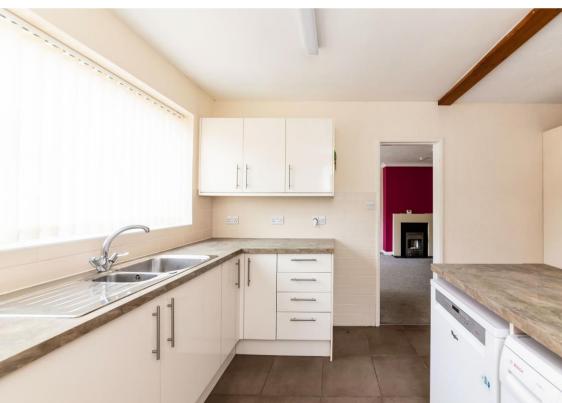

## Tatlings Road, Steventon

Hodsons are delighted to present to the market this well presented two bedroom detached bungalow situated in a guiet cul-de-sac location. Coming into the bright and airy entrance hall the property offers two bedrooms with the main bedroom having fitted wardrobes and the second a single, the modern bathroom with shower cubical and the open plan kitchen/diner which offers good storage in the kitchen and looks out over the rear garden, there is a side door giving access to the garden. The generous lounge offers a very bright and comfortable space with a large window and door looking over the well maintained rear garden. To the front of the property there is ample parking for several cars and access to the single garage and gated side access to the garden, which is mainly laid to lawn with patio area and vegetable patch offering a lovely outside space.

- Coming to market chain free
- Ample driveway parking and single garage
- Generous rear garden with large patio area and mainly laid to lawn with a vegetable patch
- Two bedrooms with fitted wardrobes in the main bedroom
- Generous storage cupboard in the hallway
- Open plan kitchen/diner with side access door
- Generous lounge with feature fireplace and door leading out into the garden
- Situated in a quiet cul-de-sac on the edge of the village