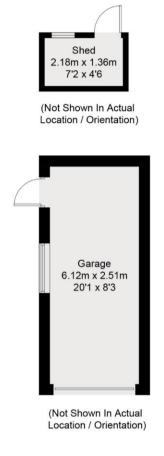

## Tatlings Road, OX13

Approximate Gross Internal Area = 74.7 sq m / 804 sq ft Garage = 15.7 sq m / 169 sq ft total = 90.4 sq m / 973 sq ft

Shed = 3.0 sq m / 32 sq ft

Garden/ Driveway Area = 349.7 sq m / 3764 sq ft

Ground Floor

Floor plan produced in accordance with RICS Property Measurement Standards. © Mortimer Photography. Produced for Hodsons. Unauthorised reproduction prohibited. (ID1083122)

T: 01235 511406

E: didcot@hodsons.co.uk