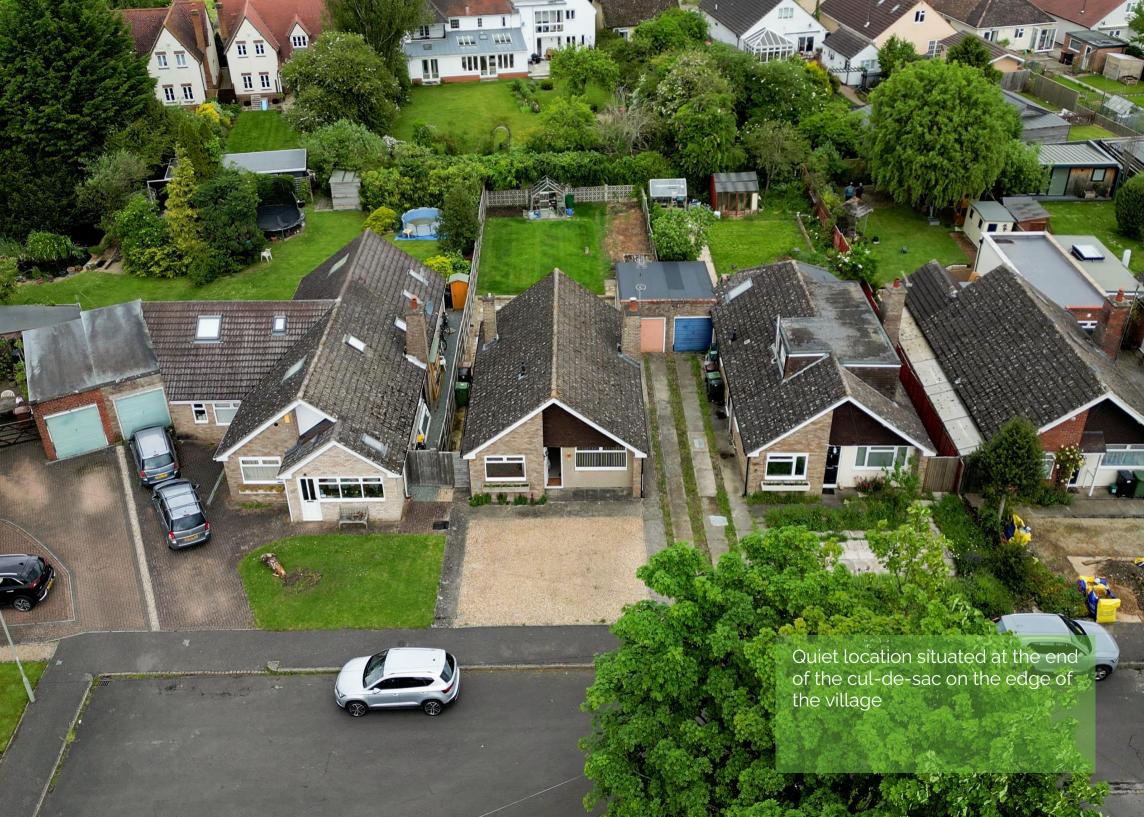

## Location

Situated on the edge of the village of Steventon the property is within walking distance of the local shop and post office and the village pub. There is a regular bus service which links the village to Abingdon, Oxford and Didcot where you also have the mainline train station.

- Coming to market chain free
- Ample driveway parking and single garage
- Generous rear garden with large patio area and mainly laid to lawn with a vegetable patch
- Two bedrooms with fitted wardrobes in the main bedroom
- Generous storage cupboard in the hallway
- Open plan kitchen/diner with side access door
- Generous lounge with feature fireplace and door leading out into the garden
- Situated in a quiet cul-de-sac on the edge of the village