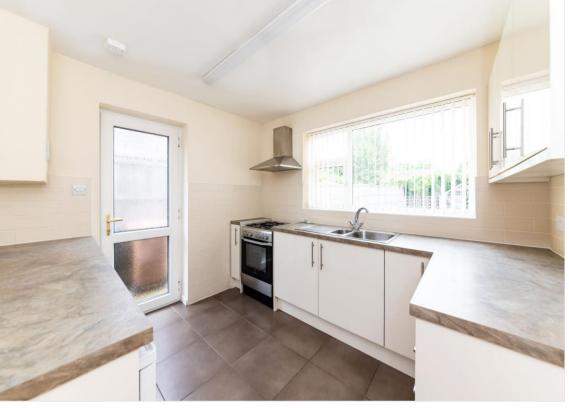

## Tatlings Road, Steventon

Hodsons are delighted to present to the market this well presented two bedroom detached bungalow situated in a guiet cul-de-sac location. Coming into the bright and airy entrance hall the property offers two bedrooms with the main bedroom having fitted wardrobes and the second a single, the modern bathroom with shower cubical and the open plan kitchen/diner which offers good storage in the kitchen and looks out over the rear garden, there is a side door giving access to the garden. The generous lounge offers a very bright and comfortable space with a large window and door looking over the well maintained rear garden. To the front of the property there is ample parking for several cars and access to the single garage and gated side access to the garden, which is mainly laid to lawn with patio area and vegetable patch offering a lovely outside space.

- Coming to market chain free
- Ample driveway parking and single garage
- Generous rear garden with large patio area and mainly laid to lawn with a vegetable patch
- Two bedrooms with fitted wardrobes in the main bedroom
- Generous storage cupboard in the hallway
- Open plan kitchen/diner with side access door
- Generous lounge with feature fireplace and door leading out into the garden
- Situated in a quiet cul-de-sac on the edge of the village