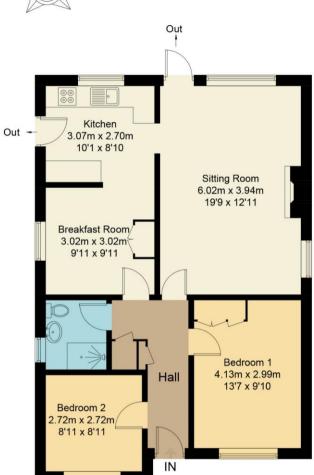

## Tatlings Road, Steventon

Hodsons are delighted to present to the market this well presented two bedroom detached bungalow situated in a guiet cul-de-sac location. Coming into the bright and airy entrance hall the property offers two bedrooms with the main bedroom having fitted wardrobes and the second a single, the modern bathroom with shower cubical and the open plan kitchen/diner which offers good storage in the kitchen and looks out over the rear garden, there is a side door giving access to the garden. The generous lounge offers a very bright and comfortable space with a large window and door looking over the well maintained rear garden. To the front of the property there is ample parking for several cars and access to the single garage and gated side access to the garden, which is mainly laid to lawn with patio area and vegetable patch offering a lovely outside space.

## Tatlings Road, OX13

Approximate Gross Internal Area = 74.7 sq m / 804 sq ft Garage = 15.7 sq m / 169 sq ft total = 90.4 sq m / 973 sq ft

Shed = 3.0 sq m / 32 sq ft

Garden/ Driveway Area = 349.7 sq m / 3764 sq ft

Ground Floor

Floor plan produced in accordance with RICS Property Measurement Standards. © Mortimer Photography. Produced for Hodsons. Unauthorised reproduction prohibited. (ID1083122)

T: 01235 511406

E: didcot@hodsons.co.uk